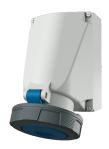

## Wall mounted receptacle

Part no. 131A

- screw terminals
- X-CONTACT
- internal fixing
- enclosure base can be turned 180°
- with 6 fixing points to accommodate special terminals
- products with pilot contact on request

## **Technical specifications**

| Ampere                    | 63 A            |
|---------------------------|-----------------|
| Poles                     | 4 p             |
| Voltage                   | 230 V           |
| Clock position            | 9 h             |
| Hertz                     | 50-60 Hz        |
| Connection technology     | Screw terminals |
| Contact                   | X-CONTACT®      |
| Protection type           | IP 67           |
| Weight                    | 941 g           |
| Declaration of Conformity | VDE, EAC, CQC   |