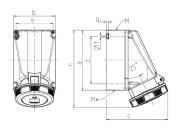

## Drawing

| Drawing                  | Amp.   |                            | 63    |       |
|--------------------------|--------|----------------------------|-------|-------|
| 1 MB 112                 | Poles  | 3                          | 4     | 5     |
| Dim. in mm               | а      | 170                        | 170   | 170   |
|                          | b      | 118                        | 118   | 118   |
|                          | c      | 175                        | 175   | 175   |
|                          | d      | 134.5                      | 134.5 | 134.5 |
|                          | е      | 103                        | 103   | 103   |
|                          | f      | 6.1                        | 6.1   | 6.1   |
|                          | g.     | 6                          | 6     | 6     |
|                          | h      | 219                        | 219   | 219   |
|                          | M      | 40                         | 40    | 40    |
|                          | M*     | 2x40 (blind) to be cut out |       |       |
| Max. cable diam. (mm)    |        | 27                         | 27    | 27    |
| Terminal for cond. cross |        | 6                          | 6     | 6     |
| section (mm²) m          | inmax. | -25                        | -25   | —25   |