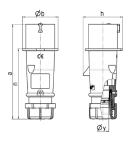

## Drawing

| Drawing Amp.             |       | 10    |              |       | 32  |            |      |
|--------------------------|-------|-------|--------------|-------|-----|------------|------|
| 2 MB 217                 | Poles | 3     | 4            | 5     | 3   | 4          | 5    |
| Dim. in mm               | а     | 142   | 147          | 147   | 186 | 186        | 180  |
|                          | b     | 53    | 59           | 67    | 70  | 70         | 77   |
|                          | h     | 59    | 69.4         | 76    | 81  | 81         | 89.5 |
|                          | n     | 105.2 | 110.5        | 110.5 | 141 | 141        | 135  |
|                          | у     | 14.5  | 16           | 16    | 22  | 22         | 22   |
| Terminal for cond. cross |       | 1     | 1            | 1     | 2.5 | 2.5        | 2.5  |
| section (mm²) minmax.    |       | -2.5  | <b>—</b> 2.5 | —2.5  | —6  | <b>—</b> 6 | -6   |
|                          |       |       |              |       |     |            |      |