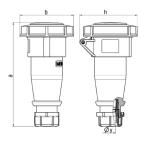

## Drawing

| Drawing                  | Amp.  | 16   |              |      | 32  |     |     |
|--------------------------|-------|------|--------------|------|-----|-----|-----|
| 3 MB 62                  | Poles | 3    | 4            | 5    | 3   | 4   | 5   |
| Dim. in mm               | а     | 146  | 166          | 172  | 212 | 212 | 213 |
|                          | b     | 72   | 79           | 89   | 96  | 96  | 102 |
|                          | h     | 80   | 88           | 95   | 98  | 98  | 105 |
|                          | у     | 14.5 | 16           | 16   | 22  | 22  | 22  |
|                          |       |      |              |      |     |     |     |
| Terminal for cond. cross |       | 1    | 1            | 1    | 2.5 | 2.5 | 2.5 |
| section (mm²) minmax.    |       | -2.5 | <b>—</b> 2.5 | —2.5 | 6   | -6  | —6  |